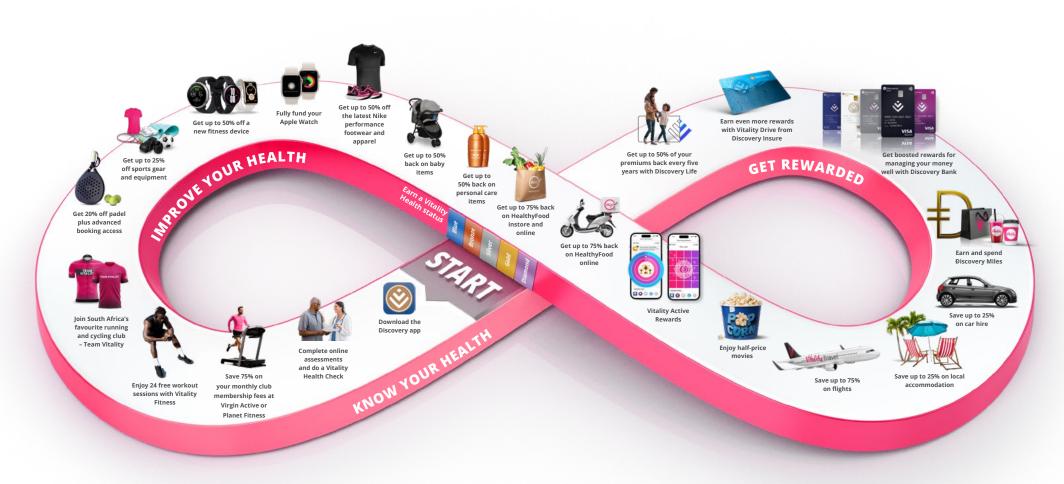

# Vitality rewards you for knowing and improving your health

Vitality makes choosing to lead a healthy lifestyle even more rewarding. Vitality offers you a science-based behaviour change programme that helps you understand your health, keep track of your progress towards a healthier you and rewards you for making better choices with a premium range of health, lifestyle and leisure benefits. You can also earn more rewards with our Vitality Money and Vitality Drive programmes.

# Earn Vitality points to improve your Vitality status

You can earn Vitality points every time you take a step toward knowing or improving your health. All these points add to your Vitality status and doing certain assessments helps you earn and boost your rewards.

### How to earn a Vitality Status

Your Vitality Health status is a key indicator of how healthy you are. Earn Vitality points by getting active, eating well and doing all your health checks. The healthier you get, the higher your Vitality status.

# Your Vitality benefits in a snapshot

You can enjoy these savings from the day your Vitality membership starts.

| REWARDS                                       |                                    | SAVINGS                 |   | HOW IT WORKS                                                                                                                                                                                   |
|-----------------------------------------------|------------------------------------|-------------------------|---|------------------------------------------------------------------------------------------------------------------------------------------------------------------------------------------------|
| Virgin active planet fitness                  | ADULTS                             | 75% OFF                 |   | Exercise at the gym at least 3 times a month (that's 36 times a year) to keep your minimum saving.                                                                                             |
|                                               | KIDS                               | 50% OFF                 | • | The main Vitality member must be a gym member for your child to get the benefit.                                                                                                               |
|                                               | PAY AS YOU GYM                     | FROM R75                | • | Activate your zero monthly fee Điscovery Account or Discovery Bank account to access any Virgin Active or Planet Fitness gym on a pay-per-visit basis.                                         |
| VITALITY FITNESS                              | ACCESS 400+<br>FITNESS FACILITIES  | UP TO 24<br>FREE VISITS |   | Vitality members get up to 24 free visits per calendar year to use at any facility in the expanded Vitality Fitness network.                                                                   |
|                                               |                                    |                         |   |                                                                                                                                                                                                |
| GREAT MOMENTS AT THEIR GREATEST               | ADULTS                             | HALF PRICE              |   | For all 2D and 3D movies.<br>Save 25% at IMAX, Cine Prestige or NT Live.                                                                                                                       |
|                                               | KIDS                               | FREE                    | • | Kids enjoy free movies before 7 pm at selected cinemas,<br>once you've completed an Online Kids Vitality Health<br>Review.                                                                     |
|                                               |                                    |                         |   |                                                                                                                                                                                                |
| PROTEA HOTELS. Sun International Southern Sun | VITALITY HOLIDAY<br>ACCOMMODATION  | UP TO 25% OFF           | • | Choose from hundreds of local Vitality holiday accommodation partners. Plus, get access to millions of non-discounted local and international listings on Vitality Travel through Booking.com. |
|                                               |                                    |                         |   |                                                                                                                                                                                                |
| Europear TEMPEST                              | CAR HIRE                           | UP TO 25% OFF           |   | Enjoy unlimited car hire throughout the year.                                                                                                                                                  |
|                                               |                                    |                         |   |                                                                                                                                                                                                |
| VITALITY HEALTHYWEIGHT PROGRAMME              | PERSONALISED<br>NUTRITION COACHING | FROM R250<br>PER MONTH  |   | Get access to a hands-on weight management programme led by your personal nutrition coach to assist with every step of your journey.                                                           |

# **Exercise anywhere** with Vitality Fitness

Vitality Fitness is a first-of-its-kind integrated exercise ecosystem. From the seasoned athlete striving for peak performance to beginners taking their first steps towards a healthier lifestyle, the Vitality Fitness platform is here to help you achieve your exercise goals. Plus, get up to 24 free visits across the expanded Vitality Fitness network.

# **Vitality Active Rewards**

Vitality Active Rewards allows you to track and improve your exercise, drive and spending habits and enjoy exciting rewards as you achieve your goals. Every time you achieve a goal, choose between an instant coffee and a play on the gameboard to earn Discovery Miles to spend on rewards of your choice in the Vitality Mall.

# Vitality for every stage of your life

We know that your health needs will change throughout your life. So we've adapted to reward you for participating in healthy behaviours at every stage of your life. That's why you have access to these additional programmes within Vitality, at no extra cost.