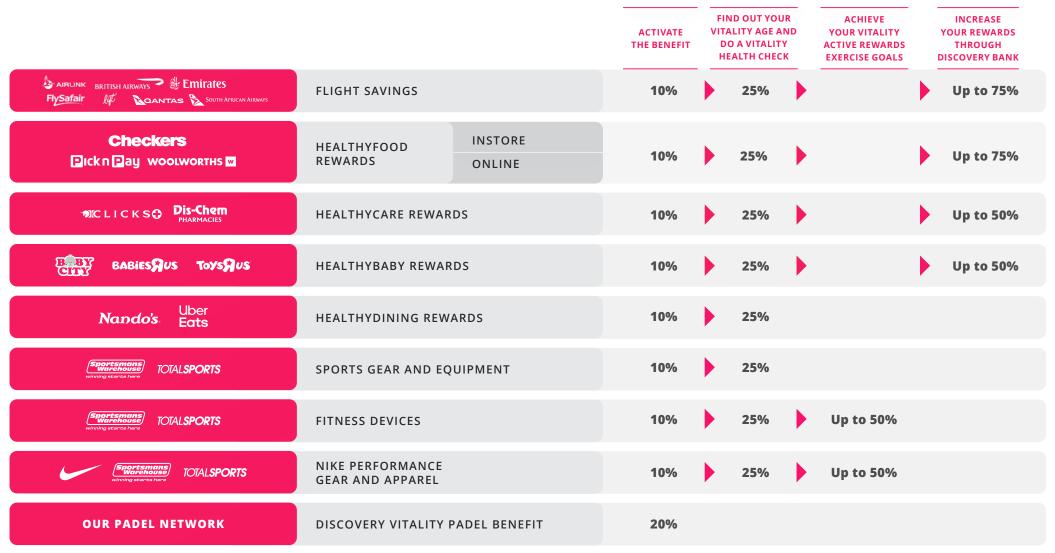

# Your Vitality benefits in a snapshot

You can enjoy these savings from the day your Vitality membership starts.

| REWARDS                                       |                                    | SAVINGS                 |   | HOW IT WORKS                                                                                                                                                                                   |
|-----------------------------------------------|------------------------------------|-------------------------|---|------------------------------------------------------------------------------------------------------------------------------------------------------------------------------------------------|
| Virgin active planet fitness                  | ADULTS                             | 75% OFF                 |   | Exercise at the gym at least 3 times a month (that's 36 times a year) to keep your minimum saving.                                                                                             |
|                                               | KIDS                               | 50% OFF                 | • | The main Vitality member must be a gym member for your child to get the benefit.                                                                                                               |
|                                               | PAY AS YOU GYM                     | FROM R75                | • | Activate your zero monthly fee Điscovery Account or Discovery Bank account to access any Virgin Active or Planet Fitness gym on a pay-per-visit basis.                                         |
| VITALITY FITNESS                              | ACCESS 400+<br>FITNESS FACILITIES  | UP TO 24<br>FREE VISITS |   | Vitality members get up to 24 free visits per calendar year to use at any facility in the expanded Vitality Fitness network.                                                                   |
|                                               |                                    |                         |   |                                                                                                                                                                                                |
| GREAT MOMENTS AT THEIR GREATEST               | ADULTS                             | HALF PRICE              |   | For all 2D and 3D movies.<br>Save 25% at IMAX, Cine Prestige or NT Live.                                                                                                                       |
|                                               | KIDS                               | FREE                    | • | Kids enjoy free movies before 7 pm at selected cinemas,<br>once you've completed an Online Kids Vitality Health<br>Review.                                                                     |
|                                               |                                    |                         |   |                                                                                                                                                                                                |
| PROTEA HOTELS. Sun International Southern Sun | VITALITY HOLIDAY<br>ACCOMMODATION  | UP TO 25% OFF           | • | Choose from hundreds of local Vitality holiday accommodation partners. Plus, get access to millions of non-discounted local and international listings on Vitality Travel through Booking.com. |
|                                               |                                    |                         |   |                                                                                                                                                                                                |
| Europear TEMPEST                              | CAR HIRE                           | UP TO 25% OFF           |   | Enjoy unlimited car hire throughout the year.                                                                                                                                                  |
|                                               |                                    |                         |   |                                                                                                                                                                                                |
| VITALITY HEALTHYWEIGHT PROGRAMME              | PERSONALISED<br>NUTRITION COACHING | FROM R250<br>PER MONTH  |   | Get access to a hands-on weight management programme led by your personal nutrition coach to assist with every step of your journey.                                                           |

# Your Vitality benefits in a snapshot

Engage in various health activities to enjoy these savings.

Checkers and Discovery Vitality Padel benefit coming soon in 2024.

# Vitality **HealthyFood benefit**

With more partners to choose from, filling your virtual or physical shopping basket has never been more rewarding!

Get up to 75% back on thousands of HealthyFood items at Checkers, Pick n Pay or Woolworths. Maximize your rewards instore and online.

### Follow 4 easy steps to maximise rewards

Set up the benefit

Select a primary instore partner and a primary online partner.

- **○** Checkers
- SIXTY 6 ○
- Pickn Pay
- o asap
- wwoolworths
- O WOOLIE

**Get 10% back** at each primary partner.

Maximise rewards

Complete a Vitality Age assessment

and a Vitality Health Check

Get 25% back at each primary partner + get 10% back at other partners. Use the partner loyalty card

Make sure your partner loyalty card is swiped at the point of purchase or loaded on the app when ordering online.

Get rewarded

Buy HealthyFood at instore and online partners and get rewarded.

Earn rewards on HealthyFood spend of **up to R2,500** for a single member.

Earn rewards on HealthyFood spend of **up to R5,000** for a family.