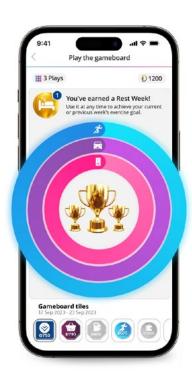

### Enjoy weekly rewards

OR
Play the gameboard on
Rewards Wednesday

# Even more **Vitality Active Rewards**

Vitality Active Rewards is more personalised and more rewarding than ever before. You now have even more reasons to achieve your exercise, drive and spend goals every week. The more you exercise, the better you drive and the more you spend, the more you get back – all upgraded in the Discovery Bank app. You can earn thousands of Discovery Miles every week and a range of personalised rewards, all found on your customised gameboard.

### Earn extra rewards for increased engagement

### **REWARDS MULTIPLIER**

Earn a Rewards Multiplier when you reach specified goal streaks. Redeem it for an increased instant reward or double your Discovery Miles when you play the gameboard on Rewards Wednesday.

### **REST WEEK**

Get some rest and rejuvenation after a 25-week streak and take a **Rest Week** without breaking your streak.

### **SNEAK PEAK**

Achieve double your weekly exercise or spend goal or have a perfect driving week and get a Sneak Peek at a tile on your gameboard.

### Personalised gameboards that reward your engagement

Earn your weekly pharmacy, grocery or fuel spend back in Discovery Miles by revealing a spend tile.

### **ACTIVITY TILES**

Earn your weekly exercise, drive or money points back in Discovery Miles by revealing an exercise, drive or money tile.

### **DISCOVERY TILES**

Earn Discovery Miles depending on how many Discovery products you have by revealing a Discovery tile.