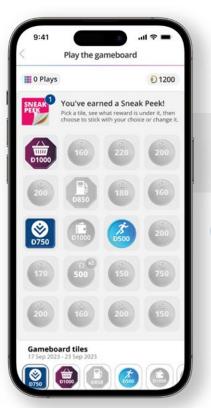

# Even more **Vitality Active Rewards**

Vitality Active Rewards is more personalised and more rewarding than ever before. You now have even more reasons to achieve your exercise, drive and spend goals every week. The more you exercise, the better you drive and the more you spend, the more you get back – all upgraded in the Discovery Bank app. You can earn thousands of Discovery Miles every week and a range of personalised rewards, all found on your customised gameboard.

### Earn extra rewards for increased engagement

### **SNEAK PEAK**

Achieve double your weekly exercise or spend goal or have a perfect driving week and get a Sneak Peek at a tile on your gameboard.

### Personalised gameboards that reward your engagement

Earn your weekly pharmacy, grocery or fuel spend back in Discovery Miles by revealing a spend tile.

### **ACTIVITY TILES**

Earn your weekly exercise, drive or money points back in Discovery Miles by revealing an exercise, drive or money tile.

### **DISCOVERY TILES**

Earn Discovery Miles depending on how many Discovery products you have by revealing a Discovery tile.