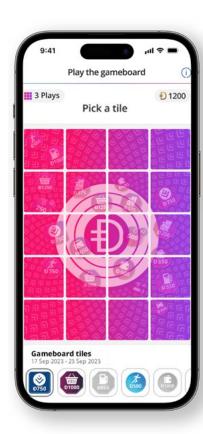

# **Vitality Active Rewards**

Vitality Active Rewards allows you to track and improve your exercise, drive and spending habits and enjoy exciting rewards as you achieve your goals. Every time you achieve a goal, choose between an instant coffee and a play on the gameboard to earn Discovery Miles to spend on rewards of your choice in the Vitality Mall.

### Enjoy weekly rewards

OR
Play the gameboard on
Rewards Wednesday

### Personalised gameboards that reward your engagement

Earn your weekly pharmacy, grocery or fuel spend back in Discovery Miles by revealing a spend tile.

### **ACTIVITY TILES**

Earn your weekly exercise, drive or money points back in Discovery Miles by revealing an exercise, drive or money tile.

### **DISCOVERY TILES**

Earn Discovery Miles depending on how many Discovery products you have by revealing a Discovery tile.