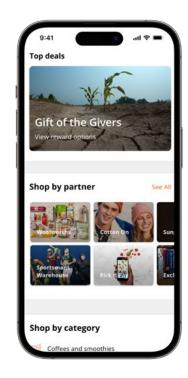

## Achieve personalised goals





### **Exercise**

- Exercise at Virgin Active, Planet Fitness or any gym or fitness facility that suits you
- Track your exercise on your smartphone or a Vitality-linked fitness device
- Complete workouts at a Vitality-accredited partner
- Complete a free parkrun
- Participate in a Vitality-timed race event with Team Vitality
- Play a round of golf



### **Drive**

- No cellphone usage
- 1 0
- No harsh braking
- No harsh acceleration
- No speeding
- No excessive acceleration



#### Spend

- Every R10 of qualifying Discovery Bank card spent1 spend point
- Maintain a minimum savings balance based on your chosen Discovery Bank product

### Enjoy weekly rewards





OR
Play the gameboard on
Rewards Wednesday



# Spend Discovery Miles in the Vitality Mall



# Even more **Vitality Active Rewards**

Vitality Active Rewards is more personalised and more rewarding than ever before. You now have even more reasons to achieve your exercise, drive and spend goals every week. The more you exercise, the better you drive and the more you spend, the more you get back – all upgraded in the Discovery Bank app. You can earn thousands of Discovery Miles every week and a range of personalised rewards, all found on your customised gameboard.

### Earn extra rewards for increased engagement



### **REWARDS MULTIPLIER**

Earn a Rewards Multiplier when you reach specified goal streaks. Redeem it for an increased instant reward or double your Discovery Miles when you play the gameboard on Rewards Wednesday.



### **REST WEEK**

Get some rest and rejuvenation a