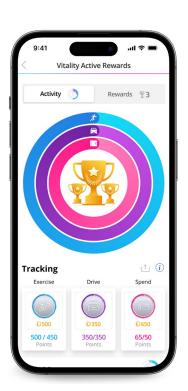

## **VITALITY ACTIVE REWARDS**

Vitality Active Rewards allows you to track and improve your exercise, drive and spending habits and enjoy exciting rewards as you achieve your goals. Every time you achieve a goal, choose between an instant coffee and a play on the gameboard to earn Discovery Miles to spend on rewards of your choice in the Vitality Mall.

## ACHIEVE PERSONALISED GOALS

- No cellphone usage
- No harsh braking
- No harsh acceleration
- No speeding
- No excessive acceleration
- Spend
- Every R10 of qualifying Discovery Bank card spent = 1 spend point
- Maintain a minimum savings balance based on your chosen Discovery Bank product