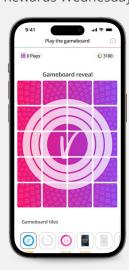

## **VITALITY ACTIVE REWARDS**

Vitality Active Rewards allows you to track and improve your exercise, drive and spending habits and enjoy exciting rewards as you achieve your goals. Every time you achieve a goal, choose between an instant coffee and a play on the gameboard to earn Discovery Miles to spend on rewards of your choice in the Vitality Mall.

#### **EARN INSTANT REWARDS**

OR
Play the gameboard on
Rewards Wednesday