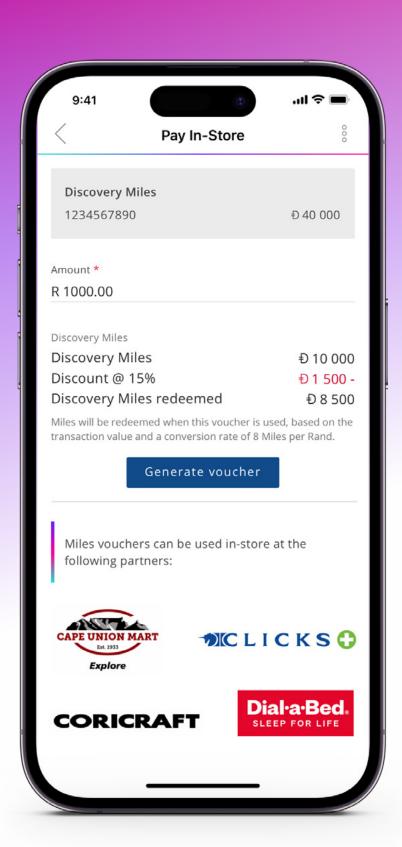

#### **SHOP IN-STORE**

Save up to 15% (and up to 30% on Miles Đ-Day!)
when you spend your
Điscovery Miles in-store
at select partners through the Discovery Bank app.

#### **How to use Discovery Miles in-store**

Open your
Discovery Bank
app. Choose
your Discovery
Miles Account.

Tap **Spend**, then on **Pay In-store**.

Enter the rand
amount you'd like
to spend, and tap
Generate voucher.

Show your voucher to the cashier to redeem it.

Purchases are made at an exchange rate of €10 to R1. Your up to 15% discount (up to 30% on Miles €-Day) will automatically be applied, and your voucher will be valid for up to three hours.

If the voucher expires, or if you don't use all of it, you won't lose any of your unspent Discovery Miles. You can quickly access valid vouchers from the top of the home screen.

Spend them in the Vitality Mall on Vitality Active Rewards