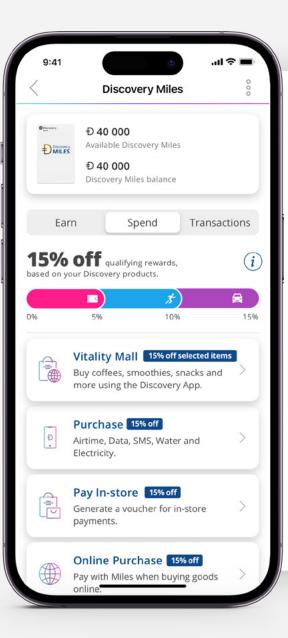

#### SAVE UP TO 15% WHEN SPENDING DISCOVERY MILES ON QUALIFYING PURCHASES

Discovery Miles are now more valuable than cash! Save up to 15% when spending Discovery Miles throughout the month in the Vitality Mall, in our in-store and online partner network, and when purchasing prepaid products and services in the Discovery Bank app.

Up to

You'll get a 5% discount for each Vitality programme you've activated.

For 24 hours on the **15th of every** month, you can get between 10% and 30% off when you shop with your Điscovery Miles at over 40 online and in-store retail partners.

The Miles Đ-Day promotion excludes the following purchases:

Điscovery Miles used through travel partners. These include Vitality Travel through Discovery Bank and any of the Dream Destination benefits which include Contiki, Royal Caribbean Cruises and World Leisure Holidays. Điscovery Miles purchases on the Vitality Mall with Vitality Active Rewards in the Discovery app. Điscovery Miles used to purchase airtime, data, and SMS bundles and prepaid water and electricity in the Discovery Bank app. These purchases may still qualify for the everyday discount of between 5% and 15%.