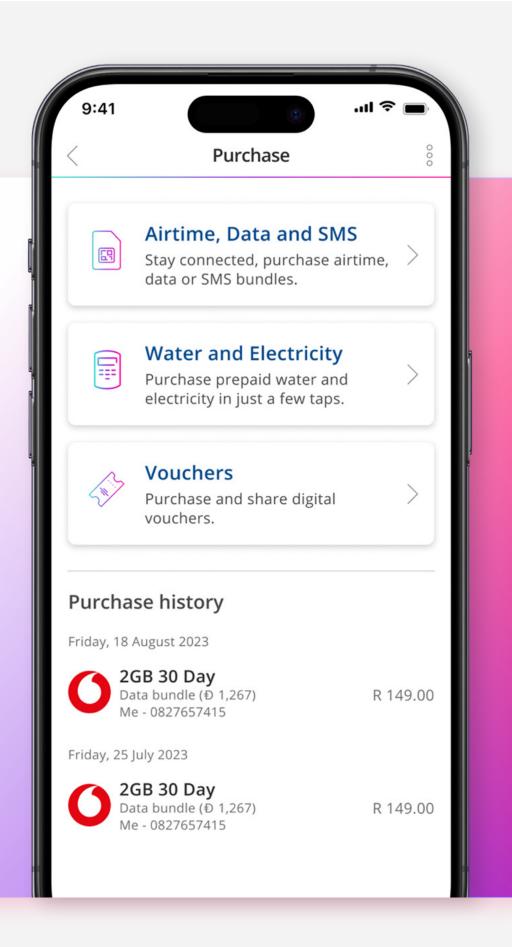

### SPEND ON PREPAID PRODUCTS AND SERVICES, AND SELECT DIGITAL VOUCHERS

**Save up to 15%** when you purchase airtime, data and SMS bundles, as well as prepaid water and electricity and select digital vouchers in the Discovery Bank app and pay using Điscovery Miles.

Conversions are made at a rate of R1 for every £10. The up to 15% discount is applied to this rate when selecting your £100 biscovery Miles Account to pay.

#### How to buy prepaid products and services, and select digital vouchers

Open the Discovery Bank app. Tap **Transact** at the bottom of the app screen. Select **Purchase**, then select **Airtime**, **Data and SMS** or **Water and Electricity** or **Vouchers**.

Choose to pay from your Discovery Miles Account to get your exclusive up to 15% discount.

#### For airtime, data and SMS bundle purchases

Use the drop down menu to choose or add a recipient, then choose a **Service Provider**. Tap **Service** and select airtime, data or SMS. For airtime, enter the amount you want to spend, or choose a data or SMS bundle.

#### For prepaid water and electricity purchases

Use the drop down menu to choose or add a recipient. Tap on **Product** and select the voucher amount you want to buy. To add a different amount, select **Own amount** and enter the amount.

#### For digital voucher purchases

Use the drop down menu to choose a **Service Provider**. Select the voucher provider then choose or enter the voucher amount.

Select **Purchase** to complete your transaction.