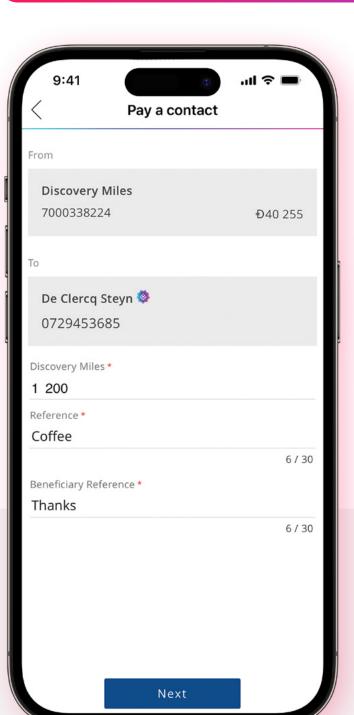

#### MONETISE THEM OR SEND THEM TO YOUR CONTACTS

You can exchange your Discovery Miles for cash, which will be transferred straight into a Discovery Bank account. You can also send them to any of your contacts who have a Discovery Miles Account with Discovery Bank.

#### **How to monetise Discovery Miles**

Open the Discovery Bank app and choose your Discovery Miles Account

Tap on **Spend** and then **Monetise**, and enter the amount you would like to convert into cash.

#### How to send your contacts Discovery Miles

Open the Discovery Bank app and choose your Discovery Miles Account

Tap on **Spend** and then **Send**, select a contact, and add the amount you'd like to transfer.

When the transfer is completed, it will show immediately in the recipient's Discovery Miles Account for them to use.