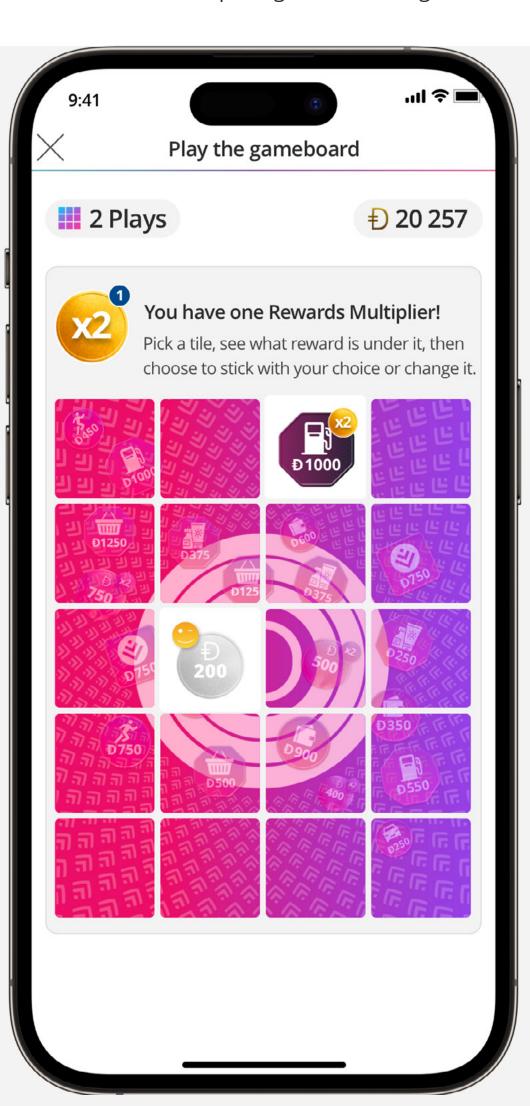

#### **ACHIEVE YOUR VITALITY ACTIVE REWARDS GOALS**

**Earn thousands of Discovery Miles every week with Vitality Active Rewards.** Vitality Active Rewards is more personalised and rewarding than ever before, giving you more ways to earn Discovery Miles based on your own goals, products and spend. Achieve your weekly Exercise, Drive and Spend goals to earn a gameboard play on Rewards Wednesday for the chance to reveal thousands of Discovery Miles.

#### Personalised gameboard tiles

#### Your goals

Achieve your weekly Spend, Exercise or Drive goal to unlock Activity tiles of up to **Đ1,500**.

#### **Your products**

Unlock the Discovery tile of up to**Đ750** based on how manyDiscovery products you have.

#### Your spend

Spend at our grocery, pharmacy and fuel partners to unlock the Partner Spend tiles of up to **Đ1,500** to earn your largest weekly transactions back.

#### **Rewards Multiplier**

Earn a Rewards Multiplier when you achieve Exercise goal streaks. Redeem it to **double** your **Discovery Miles of the first tile you** reveal on Rewards Wednesday.

#### **Sneak Peek**

Achieve double your weekly Exercise or Spend goal or have a perfect driving week and **get a Sneak Peek at a tile** on your gameboard.

Achieve your Vitality Active Rewards goals

O2 Get your dynamic lifestyle rewards in Điscovery Miles