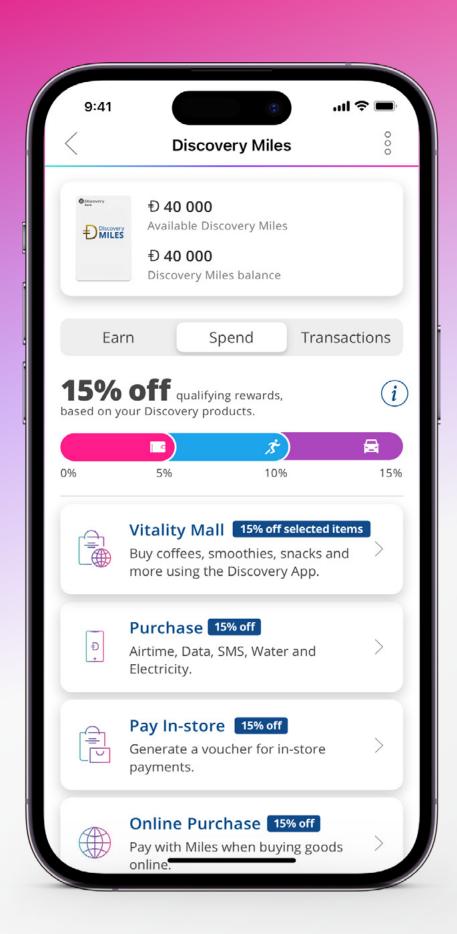

#### SAVE UP TO 15% WHEN SPENDING DISCOVERY MILES ON QUALIFYING PURCHASES

Discovery Miles are now more valuable than cash! Save up to 15% when spending Discovery Miles throughout the month in the Vitality Mall, in our in-store and online partner network, and when purchasing prepaid products and services in the Discovery Bank app.

Up to

You'll get a 5% discount for each Vitality programme you've activated.

For 24 hours on the **15th of every** month, you can get between 10% and 30% off when you shop with your Điscovery Miles at over 40 online and in-store retail partners.

### SPEND THEM IN THE VITALITY MALL ON VITALITY ACTIVE REWARDS

#### You can spend Discovery Miles on a range of Vitality Active Rewards

- from coffees, smoothies and snacks, to movies, shopping rewards and much more.

| Coffees and                  | Tasty                                                                                               | Entertainment and Gaming                                 | Everyday                                                                                                                     | Shopping                                                                                                  | MoveToGive          | Discovery                           |
|------------------------------|-----------------------------------------------------------------------------------------------------|----------------------------------------------------------|------------------------------------------------------------------------------------------------------------------------------|-----------------------------------------------------------------------------------------------------------|---------------------|-------------------------------------|
| Smoothies                    | Treats                                                                                              |                                                          | Shopping                                                                                                                     | Spoils                                                                                                    | Donations           | Prepaid Health                      |
| KAUAI  M&B  OU  Vida e caffe | COLCACCHIO the reason we crave pizza  KAUAI  Nando's  Nando's  GREATMMENTS AT THEIR GREATEST  QCOOK | bt games  PlayStation.  Spotify. Premium  STEAM  Toyspus | Dis-Chempharmacies  BETTER HEALTH STARTS HERE  RESPRESSO  PICK n Pay  Sportsmans Warehouse winning starts here  WOOLWORTHS M | COTTON:ON  B. EXCLUSIVE BOOKS  COTTON:ON  Ret BOOKS  POETRY SPAS OF DISTINCTION  Sunglass hut TOTALSPORTS | VITALITY MoveToGive | R300 GP consultation and medication |

#### **SHOP ONLINE**

You can save up to 15% when using Discovery
Miles for purchases from our online retail partner stores¹ throughout the month — and up to 30% on Miles D-Day!

#### **SHOP IN-STORE**

Save up to 15% (and up to 30% on Miles Đ-Day!)
when you spend your
Điscovery Miles in-store
at select partners through the Discovery Bank app.

#### **How to use Discovery Miles in-store**

Open your
Discovery Bank
app. Choose
your Discovery
Miles Account.

Tap **Spend**, then on **Pay In-store**.

Enter the rand
amount you'd like
to spend, and tap
Generate voucher.

Show your voucher to the cashier to redeem it.

Purchases are made at an exchange rate of €10 to R1. Your up to 15% discount (up to 30% on Miles €-Day) will automatically be applied, and your voucher will be valid for up to three hours.