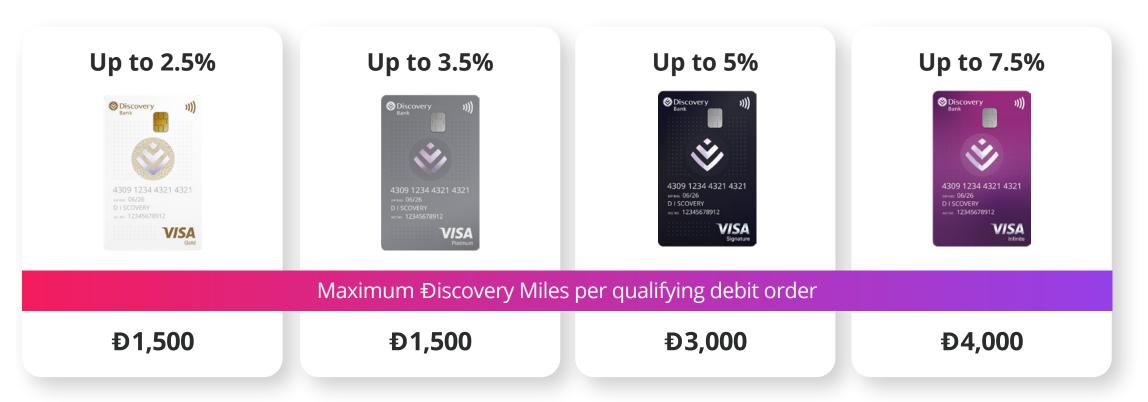

#### **EARN ON DEBIT ORDERS FOR DISCOVERY** LIFE BANK INTEGRATED POLICIES

#### Get up to 7.5% of your Bank Integrated Discovery Life premiums back in **Điscovery Miles**

Switch your Bank Integrated Discovery Life premium debit order to be paid from your Discovery Bank account and you can get up to 7.5% of your premiums paid back in Discovery Miles every month.

- The Điscovery Miles you accumulate are called Life Integrator Miles.
- You get Life Integrator Miles based on your Discovery Bank product type, card colour, Vitality Money status, and qualifying credit card spend in the previous month.