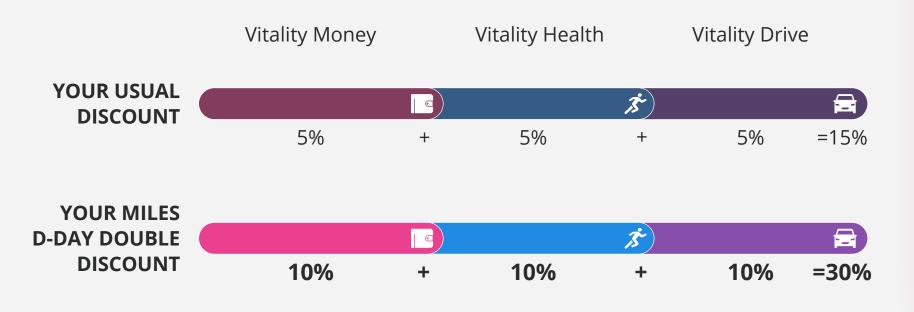

Up to

You'll get a 5% discount for each Vitality programme you've activated.

For 24 hours on the **15th of every** month, you can get between 10% and 30% off when you shop with your Điscovery Miles at over 40 online and in-store retail partners.