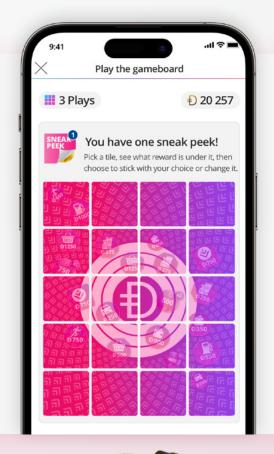

### **Achieve your Vitality Active Rewards goals and play the gameboard**

Play your gameboard on Rewards Wednesday for the chance to reveal thousands of Discovery Miles every week.

02

#### **ACHIEVE YOUR VITALITY ACTIVE REWARDS GOALS**

**Earn thousands of Discovery Miles every week with Vitality Active Rewards.** Vitality Active Rewards is more personalised and rewarding than ever before, giving you more ways to earn Discovery Miles based on your own goals, products and spend. Achieve your weekly Exercise, Drive and Spend goals to earn a gameboard play on Rewards Wednesday for the chance to reveal thousands of Discovery Miles.

#### **Sneak Peek**

Achieve double your weekly Exercise or Spend goal or have a perfect driving week and **get a Sneak Peek at a tile** on your gameboard.

Achieve your Vitality Active Rewards goals

O2 Get your dynamic lifestyle rewards in Điscovery Miles