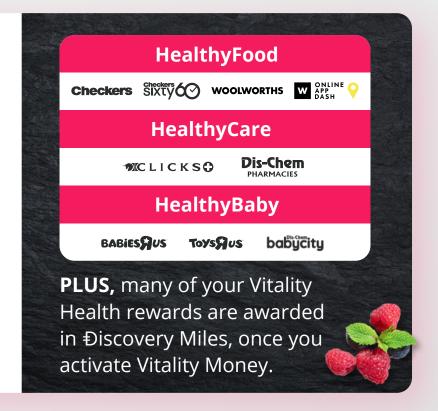

### Get your dynamic lifestyle rewards in Điscovery Miles

Get up to 75% back in Điscovery
Miles on qualifying spend when
you buy healthy groceries with
HealthyFood, up to 50% back
on personal care items with
HealthyCare, and up to 50% back on
baby essentials with HealthyBaby.

#### GET YOUR DYNAMIC LIFESTYLE REWARDS IN DISCOVERY MILES

You get up to 75% back in Discovery Miles on qualifying spend on healthy items from your primary HealthyFood partner. You can get up to 50% back in Discovery Miles on healthy items from HealthyCare and HealthyBaby primary partners. As a Vitality Health member, you can also earn 10% back on the secondary partner.

As a Vitality Health member, you can boost your existing HealthyFood earn rate by an additional up to 50%, and HealthyCare and HealthyBaby earn rate by up to 25% with Discovery Bank and Vitality Money.