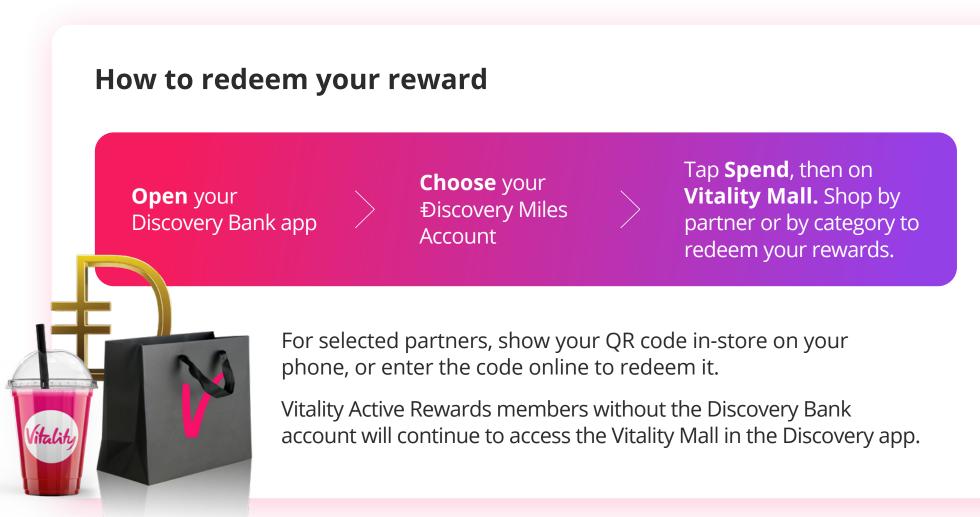

#### **How to use Discovery Miles in-store**

Open your
Discovery Bank
app. Choose
your Discovery
Miles Account.

Tap **Spend**, then on **Pay In-store**.

Enter the rand
amount you'd like
to spend, and tap
Generate voucher.

Show your voucher to the cashier to redeem it.

Purchases are made at an exchange rate of €10 to R1. Your up to 15% discount (up to 30% on Miles €-Day) will automatically be applied, and your voucher will be valid for up to three hours.