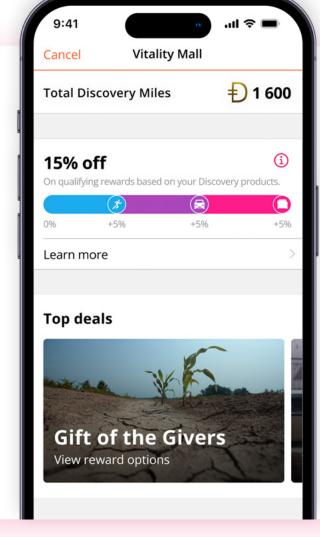

#### SAVE UP TO 15% WHEN SPENDING DISCOVERY MILES ON QUALIFYING PURCHASES

Discovery Miles are now more valuable than cash! Save up to 15% when spending Discovery Miles throughout the month in the Vitality Mall, in our in-store and online partner network, and when purchasing prepaid products and services in the Discovery Bank app.

Up to

You'll get a 5% discount for each Vitality programme you've activated.

For 24 hours on the **15th of every** month, you can get between 10% and 30% off when you shop with your Điscovery Miles at over 40 online and in-store retail partners.

### SPEND THEM IN THE VITALITY MALL ON VITALITY ACTIVE REWARDS

#### You can spend Discovery Miles on a range of Vitality Active Rewards

- from coffees, smoothies and snacks, to movies, shopping rewards and much more.

| Coffees and                  | Tasty                                                                                               | Entertainment and Gaming                                 | Everyday                                                                                                                     | Shopping                                                                                                  | MoveToGive          | Discovery                           |
|------------------------------|-----------------------------------------------------------------------------------------------------|----------------------------------------------------------|------------------------------------------------------------------------------------------------------------------------------|-----------------------------------------------------------------------------------------------------------|---------------------|-------------------------------------|
| Smoothies                    | Treats                                                                                              |                                                          | Shopping                                                                                                                     | Spoils                                                                                                    | Donations           | Prepaid Health                      |
| KAUAI  M&B  OU  Vida e caffe | COLCACCHIO the reason we crave pizza  KAUAI  Nando's  Nando's  GREATMMENTS AT THEIR GREATEST  QCOOK | bt games  PlayStation.  Spotify. Premium  STEAM  Toyspus | Dis-Chempharmacies  BETTER HEALTH STARTS HERE  RESPRESSO  PICK n Pay  Sportsmans Warehouse winning starts here  WOOLWORTHS M | COTTON:ON  B. EXCLUSIVE BOOKS  COTTON:ON  Ret BOOKS  POETRY SPAS OF DISTINCTION  Sunglass hut TOTALSPORTS | VITALITY MoveToGive | R300 GP consultation and medication |