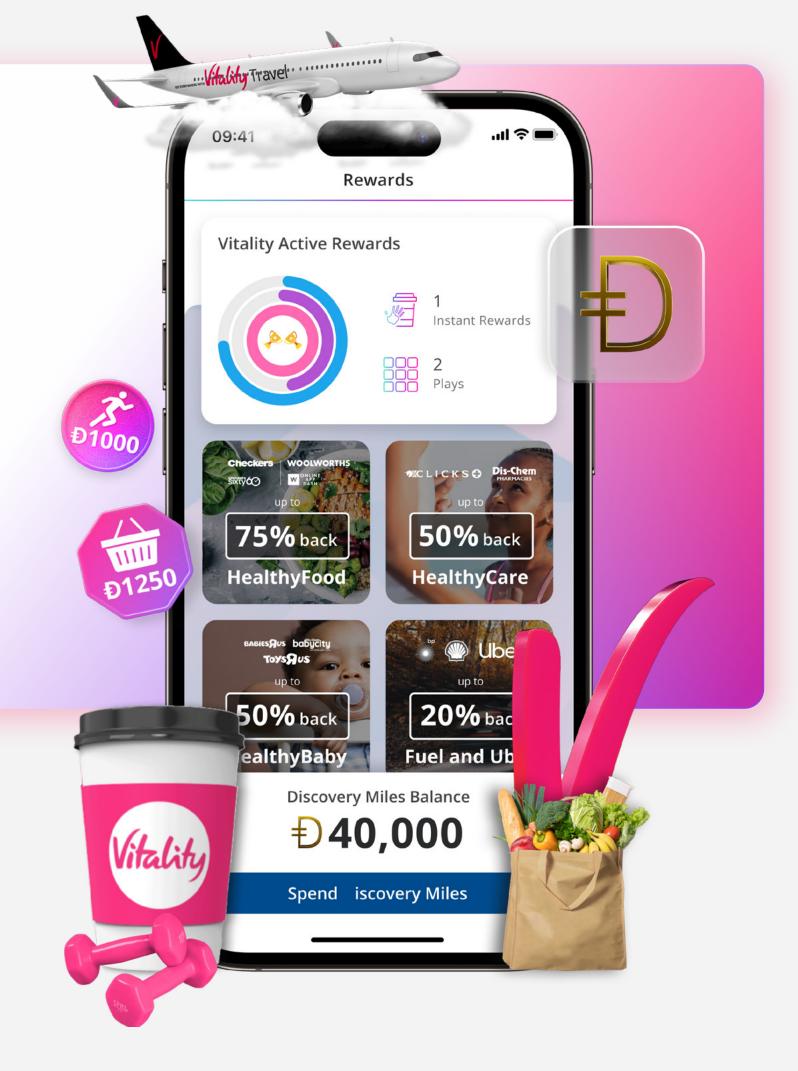

#### Earn thousands of Discovery Miles every week:

Achieve your goals and play your weekly gameboard, plus earn Discovery Miles on your HealthyFood, HealthyCare and HealthyBaby purchases, your fuel spend and Uber rides, your purchases at our home partners and so much more!

### Get your dynamic lifestyle rewards in Điscovery Miles

Get up to 75% back in Điscovery
Miles on qualifying spend when
you buy healthy groceries with
HealthyFood, up to 50% back
on personal care items with
HealthyCare, and up to 50% back on
baby essentials with HealthyBaby.

#### **Discovery Miles are more valuable than cash:**

Save up to 15% when you spend Discovery Miles in the Vitality Mall, at our online and in-store partners, on prepaid products and services and digital vouchers.

#### SAVE UP TO 15% WHEN SPENDING DISCOVERY MILES ON QUALIFYING PURCHASES

Discovery Miles are now more valuable than cash! Save up to 15% when spending Discovery Miles throughout the month in the Vitality Mall, in our in-store and online partner network, and when purchasing prepaid products and services in the Discovery Bank app.