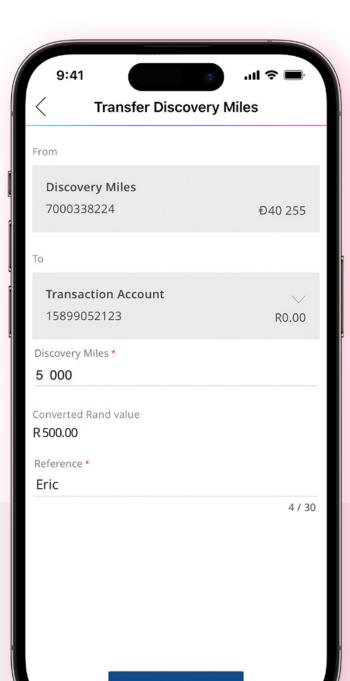

#### MONETISE THEM OR SEND THEM TO YOUR CONTACTS

You can exchange your Discovery Miles for cash, which will be transferred straight into a Discovery Bank account. You can also send them to any of your contacts who have a Discovery Miles Account with Discovery Bank.

Conversions are made at a rate of R1 for every £10. Transfers are made in full in £iscovery Miles.

#### How to send your contacts Discovery Miles

Open the Discovery Bank app and choose your Discovery Miles Account

Tap on **Spend** and then **Send**, select a contact, and add the amount you'd like to transfer.

When the transfer is completed, it will show immediately in the recipient's Discovery Miles Account for them to use.