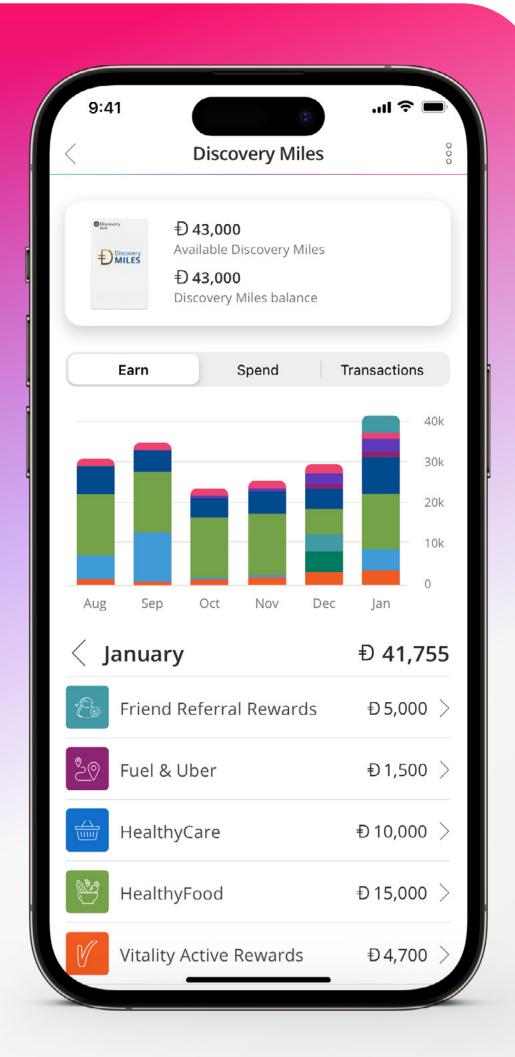

#### Earn thousands of Discovery Miles every week:

Achieve your goals and play your weekly gameboard, plus earn Discovery Miles on your HealthyFood, HealthyCare and HealthyBaby purchases, your fuel spend and Uber rides, your purchases at our home partners and so much more!

#### **ACHIEVE YOUR VITALITY ACTIVE REWARDS GOALS**

**Earn thousands of Discovery Miles every week with Vitality Active Rewards.** Vitality Active Rewards is more personalised and rewarding than ever before, giving you more ways to earn Discovery Miles based on your own goals, products and spend. Achieve your weekly Exercise, Drive and Spend goals to earn a gameboard play on Rewards Wednesday for the chance to reveal thousands of Discovery Miles.