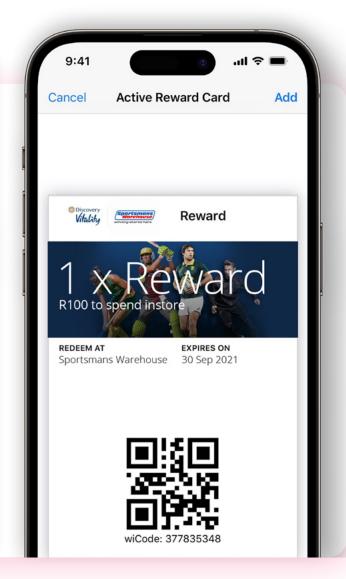

#### **SHOP IN-STORE**

Save up to 15% (and up to 30% on Miles Đ-Day!)
when you spend your
Điscovery Miles in-store
at select partners through the Discovery Bank app.

#### **How to use Discovery Miles in-store**

Open your
Discovery Bank
app. Choose
your Discovery
Miles Account.

Tap **Spend**, then on **Pay In-store**.

Enter the rand
amount you'd like
to spend, and tap
Generate voucher.

Show your voucher to the cashier to redeem it.

Purchases are made at an exchange rate of €10 to R1. Your up to 15% discount (up to 30% on Miles €-Day) will automatically be applied, and your voucher will be valid for up to three hours.

If the voucher expires, or if you don't use all of it, you won't lose any of your unspent Discovery Miles. You can quickly access valid vouchers from the top of the home screen.

Spend them in the Vitality Mall on Vitality Active Rewards