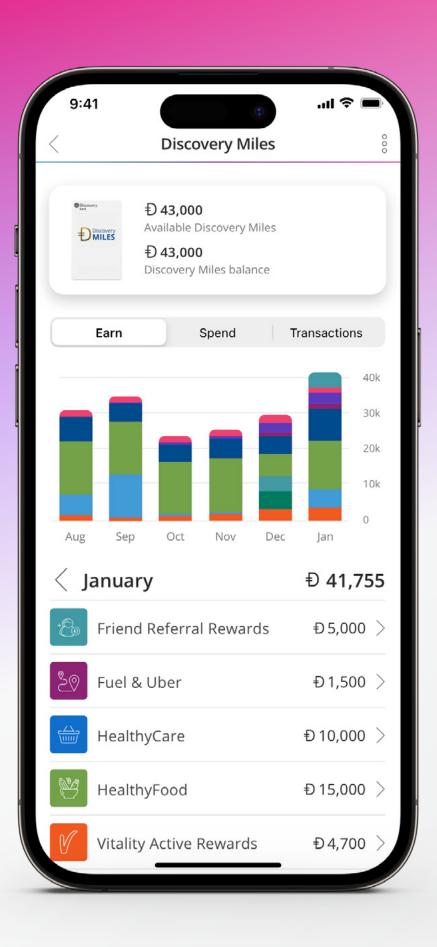

#### Earn thousands of Discovery Miles every week:

Achieve your goals and play your weekly gameboard, plus earn Discovery Miles on your HealthyFood, HealthyCare and HealthyBaby purchases, your fuel spend and Uber rides, your purchases at our home partners and so much more!

#### **ACHIEVE YOUR VITALITY ACTIVE REWARDS GOALS**

**Earn thousands of Discovery Miles every week with Vitality Active Rewards.** Vitality Active Rewards is more personalised and rewarding than ever before, giving you more ways to earn Discovery Miles based on your own goals, products and spend. Achieve your weekly Exercise, Drive and Spend goals to earn a gameboard play on Rewards Wednesday for the chance to reveal thousands of Discovery Miles.

#### Your goals

Achieve your weekly Spend, Exercise or Drive goal to unlock Activity tiles of up to **Đ1,500**.

#### **Your products**

Unlock the Discovery tile of up to**Đ750** based on how manyDiscovery products you have.

#### Your spend

Spend at our grocery, pharmacy and fuel partners to unlock the Partner Spend tiles of up to **Đ1,500** to earn your largest weekly transactions back.