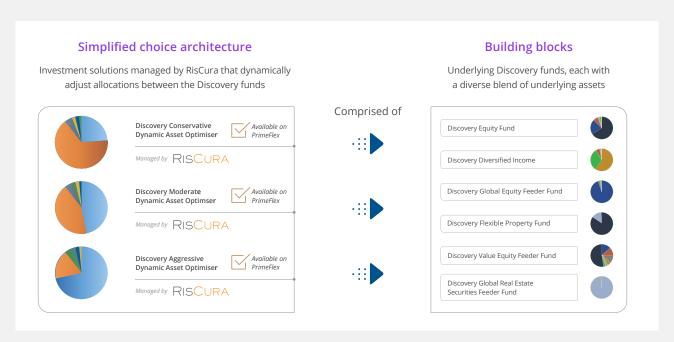

## **Discovery Dynamic Asset Optimiser Fund range**

You can invest in the Discovery Dynamic Asset Optimiser Fund range. These funds give you exposure to a diverse blend of top-performing underlying Discovery funds that dynamically change allocations in changing market conditions to maximise performance.

Managed by RisCura – a global investment advisory and financial analytics firm with a proven track record in running dynamic allocation models.

## **Discovery Global Multi-Asset Fund**

Managed by Ninety One Asset Management.

You can also invest in the Discovery Global Multi-Asset Fund, which provides a managed, globally diversified portfolio of assets.