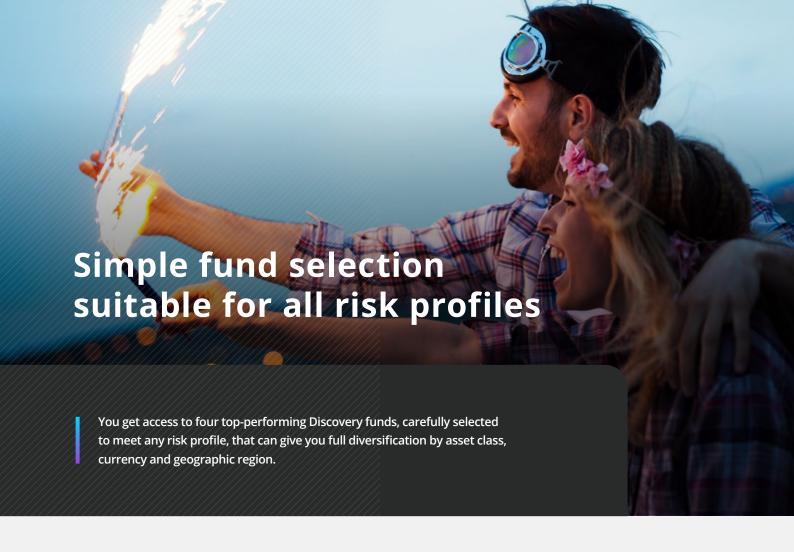

#### **Funds**

 With PrimeFlex you get access to four top-performing Discovery funds, carefully selected to meet any risk profile, that can give you full diversification by asset class, currency and geographic region.