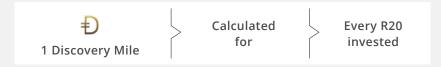

# Get awarded Discovery Miles after being invested for three months

Miles are determined at the discretion of Discovery and the current guideline is: