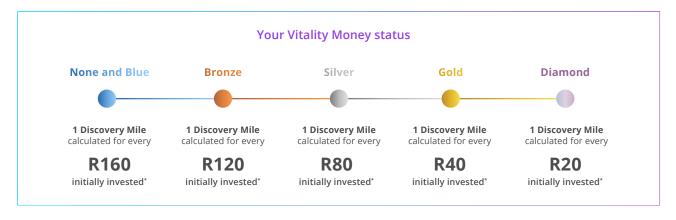

## And every year thereafter Miles are awarded based on your Vitality Money status

Discovery Miles awards in every subsequent year will be based on your Discovery Money status provided you are still a member of Discovery Active Rewards at that time.\* Miles are determined at the discretion of Discovery and the current guideline is based on your Vitality Money status. However, we may update this guideline from time to time.

The figures are shown for illustrative purposes based on current guidelines and are subject to change at Discovery's discretion.